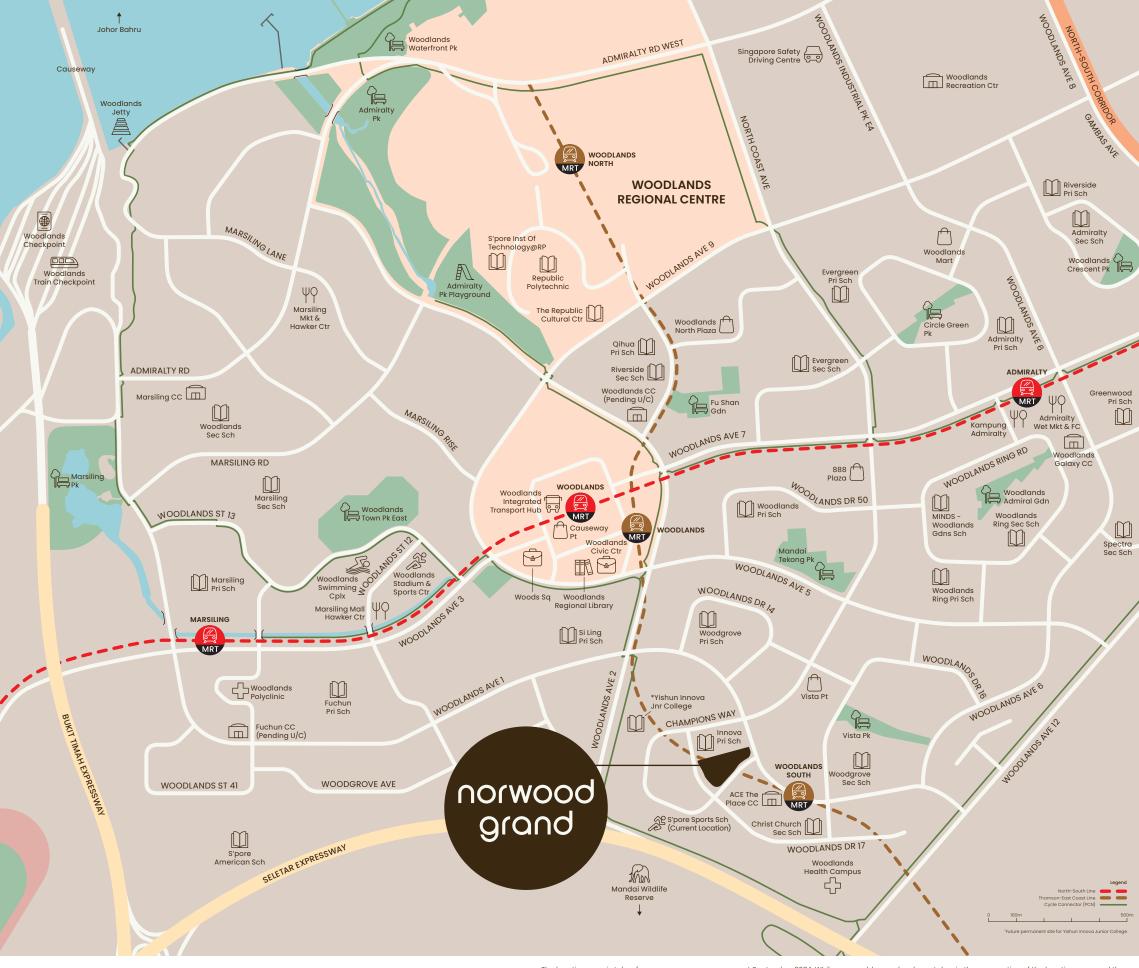

The location map is taken from www.onemap.gov.sg as at September 2024. While reasonable care has been taken in the preparation of the location map and the depiction of amenities (including the location(s) of the school(s) shown in the location map) surrounding the housing project are purely to provide general information on the housing project to be constructed and the amenities surrounding the housing project, which are subject to change without notice as determined by the relevant authorities or otherwise. The location map is not to be relied on as if it contains any statements or representations of fact or warranties (whether expressly or impliedly) by the Developer, and intending purchasers should, if they wish, seek confirmation from the relevant authorities or home-school distance and school admission criteria, please obtain the relevant authorities' confirmation